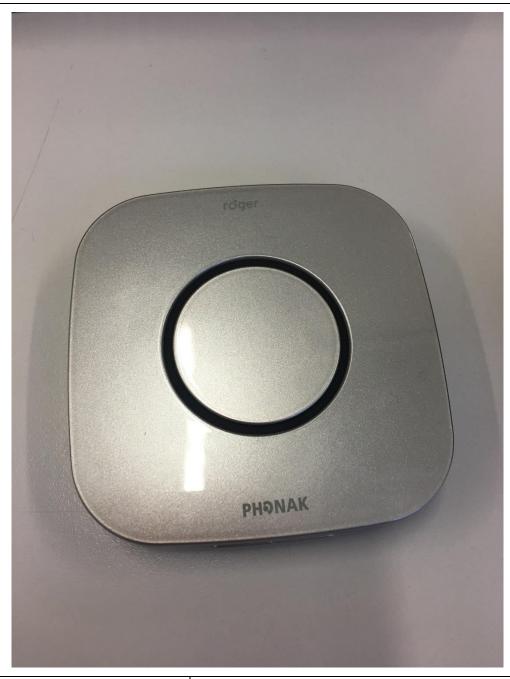

| Name of Item                            | Roger MyLink                                      |
|-----------------------------------------|---------------------------------------------------|
| Main target users' type of disabilities | Hearing Impairment                                |
| Description                             | FM Receiver suitable for use with any hearing aid |
|                                         | featuring a T-Coil that picks up the signal from  |
|                                         | transmitters.                                     |
| Product Information Page                | <u>Link</u>                                       |