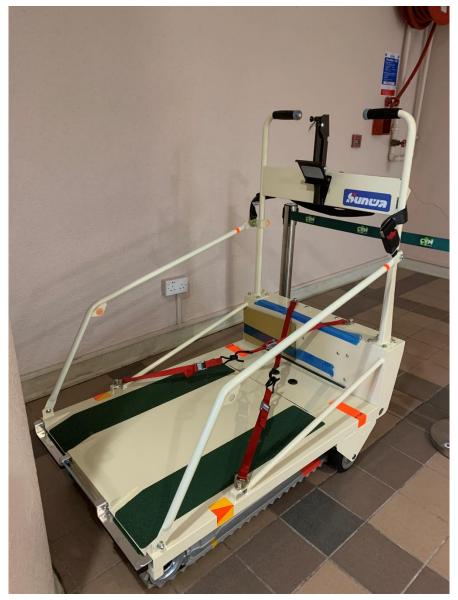

| Name of Item                            | Stair Climber                                            |
|-----------------------------------------|----------------------------------------------------------|
| Model Number                            | SUNWA TRE-52                                             |
| Length                                  | 1258mm                                                   |
| Width                                   | 757mm                                                    |
| Height                                  | 1290mm                                                   |
| Max. capacity                           | 200kg                                                    |
| Main target users' type of disabilities | Physical Impairment (Wheelchair users)                   |
| Details                                 | Specification                                            |
| Notes                                   | Please contact SEN Support in advance if you wish to use |
|                                         | the stairclimber.                                        |